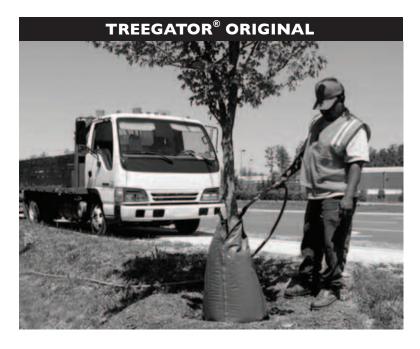

### TREEGATOR ORIGINAL

Ideal for new trees with branches at least 25" off the ground.

Zip multiple bags together to increase water capacity

Continuously waters for 5 to 9 hours.

Fits min. 1" to max. 8" caliper (dia.) trunk.

See back for more specs

#### **BENEFITS:**

- Ideal for newly planted shade and street trees.
- Reduces transplant and drought shock.
- 100% water absorption with no run-off.
- Install and fill in minutes with no tools required.
- Just zip, fill, and walk away!
- Deep water saturation with every application.
- Fill just 1 to 2 times per week, or as needed.
- Promotes deep root growth.

#### **MEASUREMENTS:**

• Filled with water - 30" tall x 18" wide (at base)

#### **PRODUCT SPECIFICATIONS:**

- Single bag fits 1 to 4 inch caliper (dia.) tree trunk
- Two bags zipped together fits up to 8 inch caliper
- Use on trees with branches at least 25" off the ground.
- Made of green polyethylene with nylon webbing, black poly straps and green nylon zippers.
- Two water release points per bag.
- Continuously waters for 5 to 9 hours.
- UV stabilized to withstand exposure to sunlight.
- Fill opening fits up to 3" diameter hose.

#### LIMITED WARRANTY:

• 5 year limited manufacturer warranty from the date of purchase against defects in materials and workmanship.