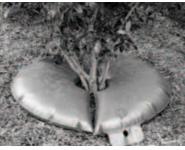

## TREEGATOR JR. PRO

Ideal for new trees or shrubs with branches at least 6" off the ground.

Continuously waters for 5 to 8 hours.

Fits up to 6" caliper (dia.) trunk.

Removable emitters.

Low profile design.

### PRODUCT SPECIFICATIONS:

- Fits planting with trunks up to 6 inches in diameter.
- Continuously waters for 5 to 8 hours.
- Convenient handle allows for easy filling.
- Made of brown PVC with "gator-skin" embossing.
- Removable dual emitters.
- UV stabilized to withstand exposure to sunlight.
- Recommended for use on a level surface or properly built mulch pile to ensure proper drainage.