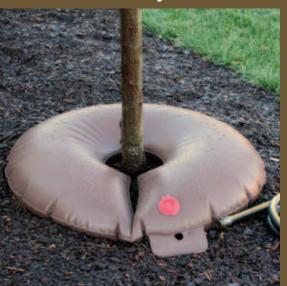

## TREEGATOR JR. PRO

Ideal for new trees or shrubs with branches at least 6" off the ground.

Continuously waters for 5 to 8 hours.

Fits up to 6" caliper (dia.) trunk.

Removable emitters.

Low profile design.

See back for more specs

#### **BENEFITS:**

- Ideal for newly planted trees, evergreens or large shrubs.
- Reduces transplant and drought shock.
- 100% absorption eliminates water waste.
- Install and fill in minutes with no tools required.
- Just place, filll, and walk away!
- Color and low-profile blends with existing landscape.
- Removable dual emitter system.
- Deep water saturation with every application.
- Fill just 1 to 2 times per week, or as needed.
- Promotes deep root growth.

#### **MEASUREMENTS:**

• Filled with water - 36" diameter x 7" tall

### PRODUCT SPECIFICATIONS:

- Fits planting with trunks up to 6 inches in diameter.
- Continuously waters for 5 to 8 hours.
- Convenient handle allows for easy filling.
- Made of brown PVC with "gator-skin" embossing.
- Removable dual emitters.
- UV stabilized to withstand exposure to sunlight.
- Recommended for use on a level surface or properly built mulch pile to ensure proper drainage.

#### **LIMITED WARRANTY:**

• 3 year limited manufacturer warranty from the date of purchase against defects in materials and workmanship.