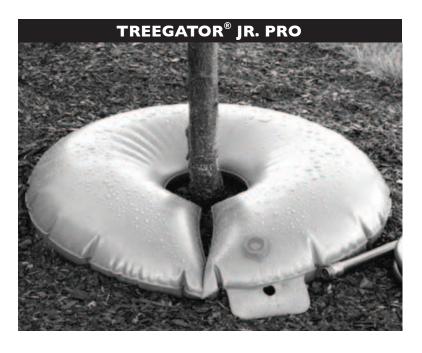

## TREEGATOR JR. PRO

Ideal for new trees or shrubs with branches at least 6" off the ground.

Continuously waters for 5 to 8 hours.

Fits up to 6" caliper (dia.) trunk.

Removable emitters.

Low profile design.

### PRODUCT SPECIFICATIONS:

- Fits planting with trunks up to 6 inches in diameter.
- Continuously waters for 5 to 8 hours.
- Convenient handle allows for easy filling.
- Made of brown PVC with "gator-skin" embossing.
- Removable dual emitters.
- UV stabilized to withstand exposure to sunlight.
- Recommended for use on a level surface or properly built mulch pile to ensure proper drainage.