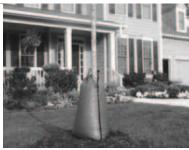

### TREEGATOR ORIGINAL

Ideal for new trees with branches at least 25" off the ground.

Zip multiple bags together to increase water capacity

Continuously waters for 5 to 9 hours.

Fits min. 1" to max. 8" caliper (dia.) trunk.

#### **PRODUCT SPECIFICATIONS:**

- Single bag fits 1 to 4 inch caliper (dia.) tree trunk
- Two bags zipped together fits up to 8 inch caliper
- Use on trees with branches at least 25" off the ground.
- Made of green polyethylene with nylon webbing, black poly straps and green nylon zippers.
- Two water release points per bag.
- Continuously waters for 5 to 9 hours.
- UV stabilized to withstand exposure to sunlight.
- Fill opening fits up to 3" diameter hose.