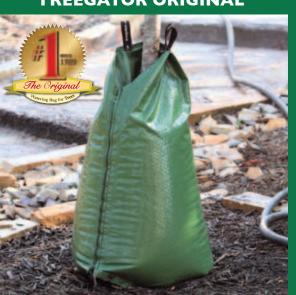

### TREEGATOR ORIGINAL

Ideal for new trees with branches at least 25" off the ground.

Zip multiple bags together to increase water capacity

Continuously waters for 5 to 9 hours.

Fits min. 1" to max. 8" caliper (dia.) trunk.

See back for more specs

#### **BENEFITS:**

- Ideal for newly planted shade and street trees.
- Reduces transplant and drought shock.
- 100% water absorption with no run-off.
- Install and fill in minutes with no tools required.
- Just zip, fill, and walk away!
- Deep water saturation with every application.
- Fill just 1 to 2 times per week, or as needed.
- Promotes deep root growth.

#### **MEASUREMENTS:**

• Filled with water - 30" tall x 18" wide (at base)

#### **PRODUCT SPECIFICATIONS:**

- Single bag fits 1 to 4 inch caliper (dia.) tree trunk
- Two bags zipped together fits up to 8 inch caliper
- Use on trees with branches at least 25" off the ground.
- Made of green polyethylene with nylon webbing, black poly straps and green nylon zippers.
- Two water release points per bag.
- Continuously waters for 5 to 9 hours.
- UV stabilized to withstand exposure to sunlight.
- Fill opening fits up to 3" diameter hose.

#### LIMITED WARRANTY:

• 5 year limited manufacturer warranty from the date of purchase against defects in materials and workmanship.